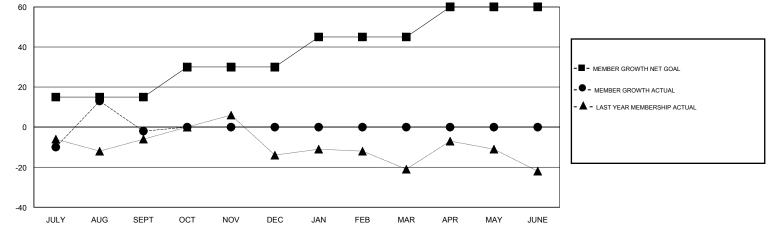

## MONTHLY MEMBERSHIP PROGRESS REPORT

## District 20 S

Results as of: 9/30/2019





JAN

FEB

DEC



APR

MAY

MAR

JUNE

| DROPPED CLUBS: 0 |    | 12 CLUBS OF 46 ADDED 1 OR MORE<br>NEW MEMBERS | GENDER DISTRIBUTION        |              |    |
|------------------|----|-----------------------------------------------|----------------------------|--------------|----|
|                  |    |                                               | MALE                       | 926 (69.05%) |    |
|                  |    |                                               | FEMALE                     | 415 (30.95%) |    |
| DROPPED MEMBERS  |    |                                               |                            |              |    |
| DECEASED         | 8  | CLICK HERE FOR CUMULATIVE.<br>MEMBERSHIP DATA | TOTAL FAMILY UNIT MEMBERS  |              | 78 |
| CLUB CANCELLED   | 0  |