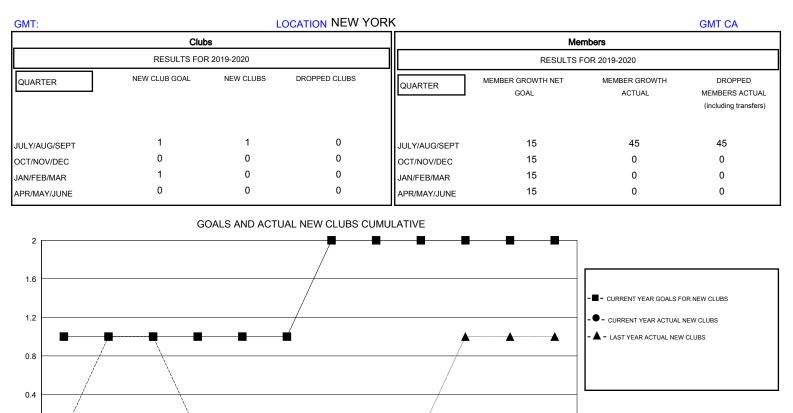

## MONTHLY MEMBERSHIP PROGRESS REPORT

## District 20 S

Results as of: 9/30/2019





JAN

FEB

DEC



APR

MAY

MAR

JUNE

| DROPPED CLUBS: 0 |    | 12 CLUBS OF 46 ADDED 1 OR MORE<br>NEW MEMBERS | GENDER DISTRIBUTION        |              |    |
|------------------|----|-----------------------------------------------|----------------------------|--------------|----|
|                  |    |                                               | MALE                       | 926 (69.05%) |    |
|                  |    |                                               | FEMALE                     | 415 (30.95%) |    |
| DROPPED MEMBERS  |    |                                               |                            |              |    |
| DECEASED         | 8  | CLICK HERE FOR CUMULATIVE.<br>MEMBERSHIP DATA | TOTAL FAMILY UNIT MEMBERS  |              | 78 |
| CLUB CANCELLED   |